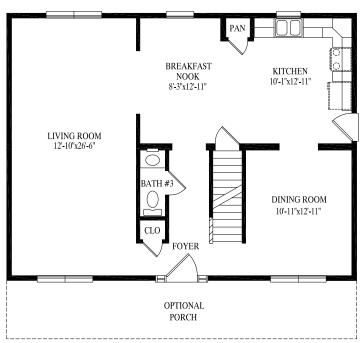

29' 6" x 32' 944 sq. ft. 1st floor 31' 6" x 32' 923 sq. ft. 2nd floor 1867 total sq. ft.

Any/all options/upgrades shown on plans, including and without limitation to appliances, bookcases, additional shelving, basement stairs, decks, porches, dormers, interior upgrades, flooring, tile work, bath upgrades, door/window upgrades, exterior upgrades, etc, are not included in price. All plans subject to engineering review and changes may be required to be made per engineering.