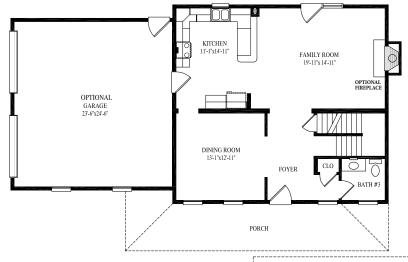

29' 6" x 32' 944 sq. ft. 1st floor 31' 6" x 32' 923 sq. ft. 2nd floor 1867 total sq. ft.

Any/all options/upgrades shown on plans, including and without limitation to appliances, bookcases, additional shelving, basement stairs, decks, porches, dormers, interior upgrades, flooring, tile work, bath upgrades, door/window upgrades, exterior upgrades, etc, are not included in price. All plans subject to engineering review and changes may be required to be made per engineering.