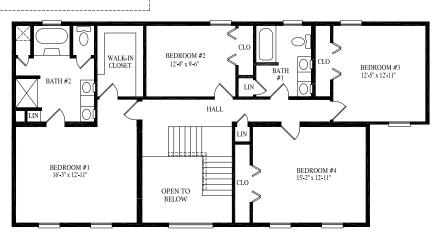

29' 6" x 32' 944 sq. ft. 1st floor 31' 6" x 32' 923 sq. ft. 2nd floor 1867 total sq. ft.

Any/all options/upgrades shown on plans, including and without limitation to appliances, bookcases, additional shelving, basement stairs, decks, porches, dormers, interior upgrades, flooring, tile work, bath upgrades, door/window upgrades, exterior upgrades, etc, are not included in price. All plans subject to engineering review and changes may be required to be made per engineering.