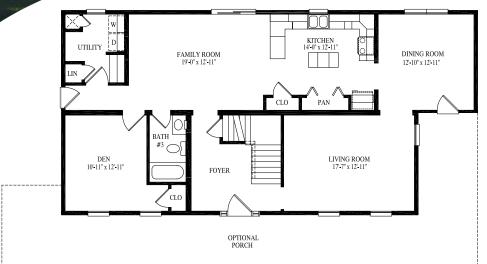

29' 6" x 32' 944 sq. ft. 1st floor 31' 6" x 32' 923 sq. ft. 2nd floor 1867 total sq. ft.

Any/all options/upgrades shown on plans, including and without limitation to appliances, bookcases, additional shelving, basement stairs, decks, porches, dormers, interior upgrades, flooring, tile work, bath upgrades, door/window upgrades, exterior upgrades, etc, are not included in price. All plans subject to engineering review and changes may be required to be made per engineering.