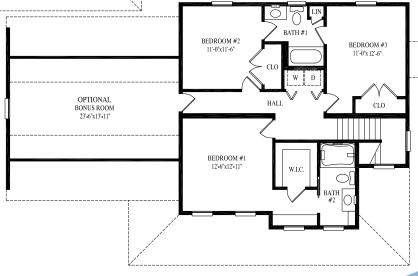

29' 6" x 32' 944 sq. ft. 1st floor 31' 6" x 32' 923 sq. ft. 2nd floor 1867 total sq. ft.

Any/all options/upgrades shown on plans, including and without limitation to appliances, bookcases, additional shelving, basement stairs, decks, porches, dormers, interior upgrades, flooring, tile work, bath upgrades, door/window upgrades, exterior upgrades, etc, are not included in price. All plans subject to engineering review and changes may be required to be made per engineering.