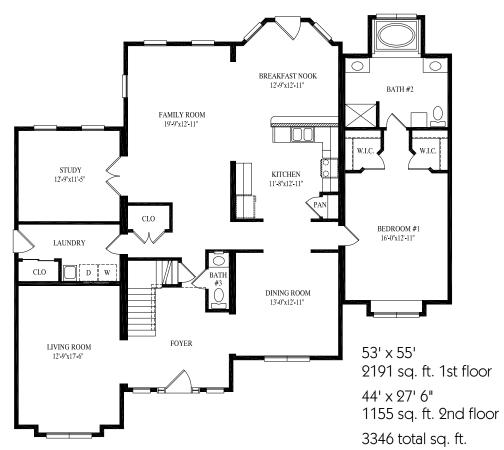

ances, bookcases, additional shelving, basement stairs, decks, porches, dormers, interior upgrades, flooring, tile work, bath upgrades, door/window upgrades, exterior upgrades, etc, are not included in price. All plans subject to engineering review and changes may be required to be made per engineering.





45' x 43' 3"

1582 sq. ft. 1st floor

45' x 43' 3"

1582 sq. ft. 2nd floor

3164 total sq. ft.

Any/all options/upgrades shown on plans, including and without limitation to appliances, bookcases, additional shelving, basement stairs, decks, porches, dormers, interior upgrades, flooring, tile work, bath upgrades, door/window upgrades, exterior upgrades, etc, are not included in price. All plans subject to engineering review and changes may be required to be made per engineering.















## Popular Exterior Options...



Single Unit Extension



**Bump Out** 



Reverse Gable



Reverse Gable w/Extension



**Dormers** 



Set Back



**Decorative Shingle Return** 



**Shed Dormer** 



Porch Roof

Great Homes Start With Quality Products...