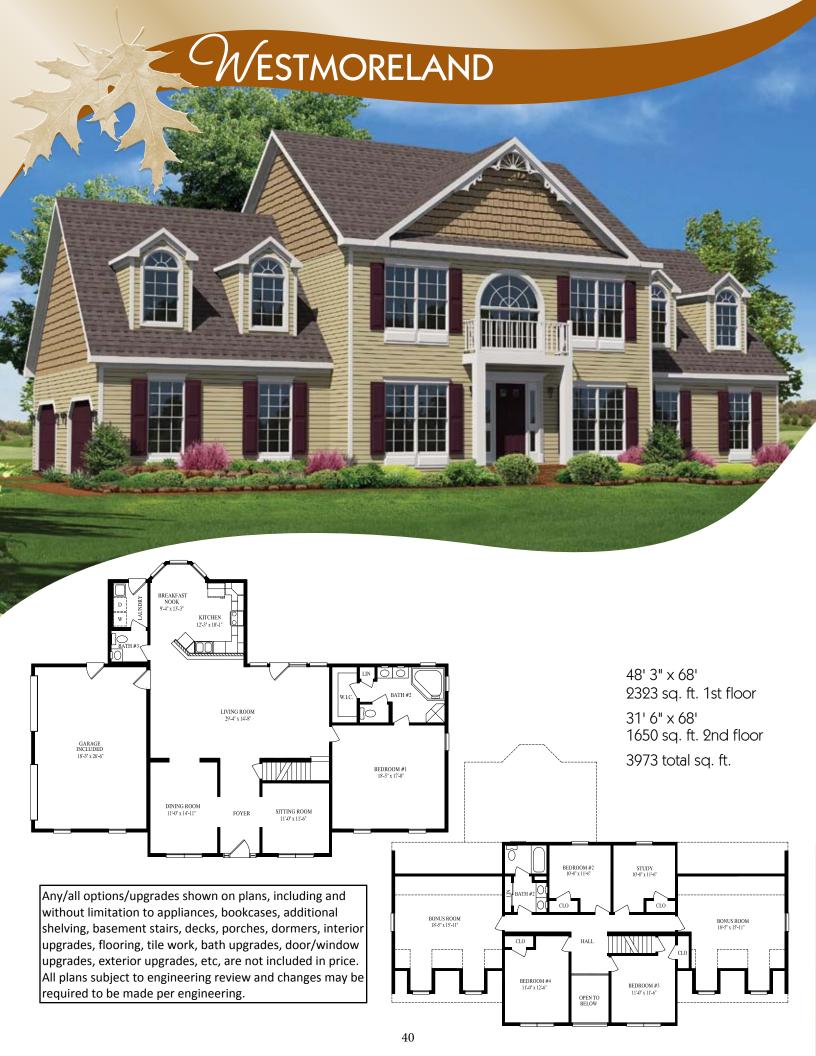

29' 6" x 32' 944 sq. ft. 1st floor 31' 6" x 32' 923 sq. ft. 2nd floor 1867 total sq. ft.

Any/all options/upgrades shown on plans, including and without limitation to appliances, bookcases, additional shelving, basement stairs, decks, porches, dormers, interior upgrades, flooring, tile work, bath upgrades, door/window upgrades, exterior upgrades, etc, are not included in price. All plans subject to engineering review and changes may be required to be made per engineering.

27' 6" x 36' 990 sq. ft. 1st floor 29' 6" x 36' 1018 sq. ft. 2nd floor 2008 total sq. ft.

27' 6" x 56' 1430 sq. ft. 1st floor 27' 6" x 56' 1430 sq. ft. 2nd floor 2860 total sq. ft.

Any/all options/upgrades shown on plans, including and without limitation to appliances, bookcases, additional shelving, basement stairs, decks, porches, dormers, interior upgrades, flooring, tile work, bath upgrades, door/window upgrades, exterior upgrades, etc, are not included in price. All plans subject to engineering review and changes may be required to be made per engineering.

45' x 43' 3"

1582 sq. ft. 1st floor

45' x 43' 3"

1582 sq. ft. 2nd floor

3164 total sq. ft.

Any/all options/upgrades shown on plans, including and without limitation to appliances, bookcases, additional shelving, basement stairs, decks, porches, dormers, interior upgrades, flooring, tile work, bath upgrades, door/window upgrades, exterior upgrades, etc, are not included in price. All plans subject to engineering review and changes may be required to be made per engineering.