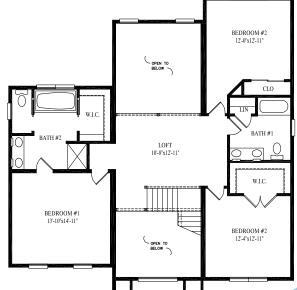

45' x 43' 3"

1582 sq. ft. 1st floor

45' x 43' 3"

1582 sq. ft. 2nd floor

3164 total sq. ft.

Any/all options/upgrades shown on plans, including and without limitation to appliances, bookcases, additional shelving, basement stairs, decks, porches, dormers, interior upgrades, flooring, tile work, bath upgrades, door/window upgrades, exterior upgrades, etc, are not included in price. All plans subject to engineering review and changes may be required to be made per engineering.