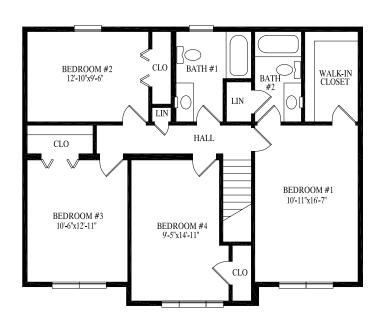

29' 6" x 32' 944 sq. ft. 1st floor 31' 6" x 32' 923 sq. ft. 2nd floor 1867 total sq. ft.

Any/all options/upgrades shown on plans, including and without limitation to appliances, bookcases, additional shelving, basement stairs, decks, porches, dormers, interior upgrades, flooring, tile work, bath upgrades, door/window upgrades, exterior upgrades, etc, are not included in price. All plans subject to engineering review and changes may be required to be made per engineering.