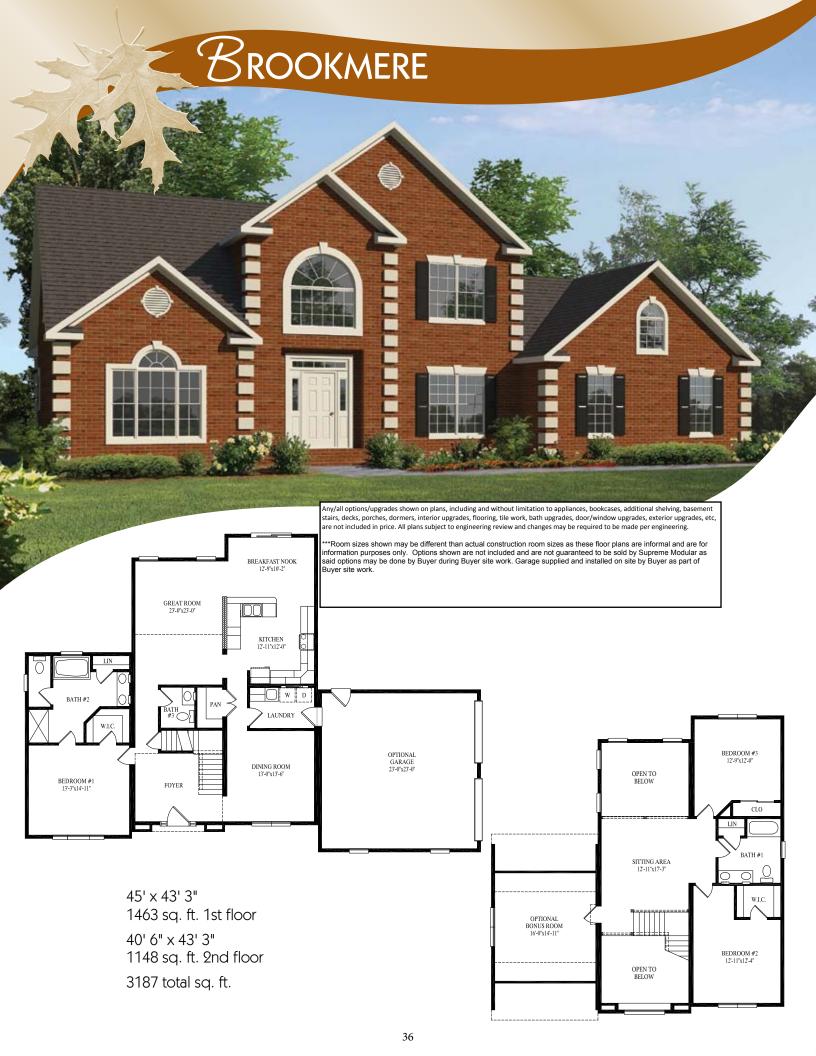

45' x 43' 3"

1582 sq. ft. 1st floor

45' x 43' 3"

1582 sq. ft. 2nd floor

3164 total sq. ft.

Any/all options/upgrades shown on plans, including and without limitation to appliances, bookcases, additional shelving, basement stairs, decks, porches, dormers, interior upgrades, flooring, tile work, bath upgrades, door/window upgrades, exterior upgrades, etc, are not included in price. All plans subject to engineering review and changes may be required to be made per engineering.