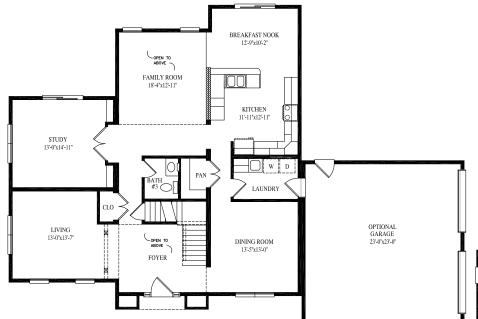

45' x 43' 3"

1582 sq. ft. 1st floor

45' x 43' 3"

1582 sq. ft. 2nd floor

3164 total sq. ft.

Any/all options/upgrades shown on plans, including and without limitation to appliances, bookcases, additional shelving, basement stairs, decks, porches, dormers, interior upgrades, flooring, tile work, bath upgrades, door/window upgrades, exterior upgrades, etc, are not included in price. All plans subject to engineering review and changes may be required to be made per engineering.