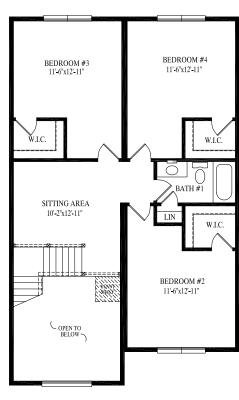

ces, bookcases, additional shelving, basement stairs, decks, porches, dormers, interior upgrades, flooring, tile work, bath upgrades, door/window upgrades, exterior upgrades, etc, are not included in price. All plans subject to engineering review and changes may be required to be made per engineering.





45' x 43' 3"

1582 sq. ft. 1st floor

45' x 43' 3"

1582 sq. ft. 2nd floor

3164 total sq. ft.

Any/all options/upgrades shown on plans, including and without limitation to appliances, bookcases, additional shelving, basement stairs, decks, porches, dormers, interior upgrades, flooring, tile work, bath upgrades, door/window upgrades, exterior upgrades, etc, are not included in price. All plans subject to engineering review and changes may be required to be made per engineering.















## Popular Exterior Options...



Single Unit Extension



**Bump Out** 



Reverse Gable



Reverse Gable w/Extension



**Dormers** 



Set Back



**Decorative Shingle Return** 



**Shed Dormer** 



Porch Roof

Great Homes Start With Quality Products...