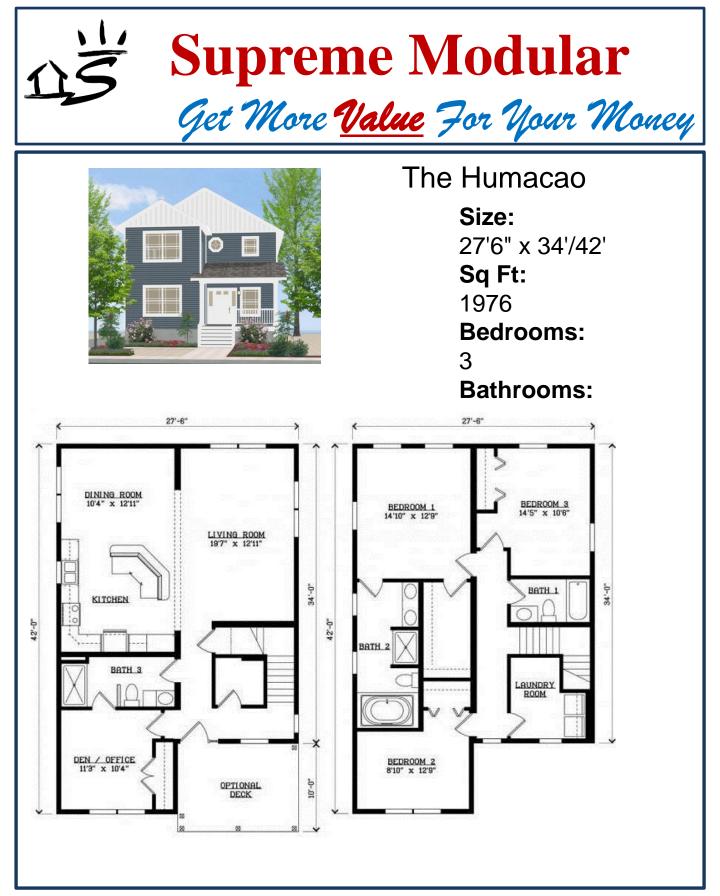

without notice. Supreme Modular is not responsible for mistakes, errors, or omissions in advertisements/marketing materials. For informational purposes only. Endorsers may be paid. Some options may be shown, not included in advertised price.

168



### 856-652-2382 www.suprememodular.com





2

5

### 856-652-2382 www.suprememodular.com

FILL

30

15-1

17-7 1/4

6-1

TEMP 3069

0

L" FILL

(seed

22-4 3/4"

0

.

40-0

MULED

29-6





### 856-652-2382 www.suprememodular.com







214





The Miami Size: 27'6" x 44'/48' Sq Ft: 1265 **Bedrooms:** 3 **Bathrooms:** 2



### 856-652-2382 www.suprememodular.com





The Port De Prince Size: 23'8" x 40' Sq Ft: 947 Bedrooms: 2 Bathrooms: 1



www.suprememodular.com 856-652-2382

232













### 856-652-2382 www.suprememodular.com











The San Juan Size: 27'6" x 42' Sq Ft: 2184 **Bedrooms:** 5 **Bathrooms:** 31/2



#### www.suprememodular.com 856-652-2382