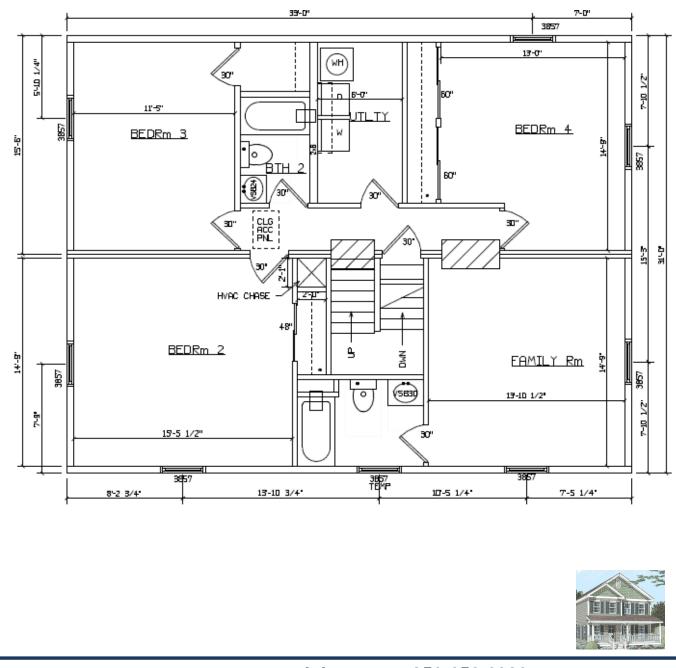

# **Specials Listing**

All Specials listed will end on this Friday.

## www.suprememodular.com 856-652-2382

All prices and offers are subject to change without notice. Supreme Modular is not responsible for mistakes, errors, or omissions in advertisements/marketing materials. For informational purposes only. Endorsers may be paid. Some options may be shown, not included in advertised price.

168



### 856-652-2382 www.suprememodular.com





2

5

### 856-652-2382 www.suprememodular.com

FILL

30

15-1

17-7 1/4

6-1

TEMP 3069

0

L" FILL

(seed

22-4 3/4"

0

.

40-0

MULED

29-6





### 856-652-2382 www.suprememodular.com







214





The Miami Size: 27'6" x 44'/48' Sq Ft: 1265 **Bedrooms:** 3 **Bathrooms:** 2



### 856-652-2382 www.suprememodular.com





The Port De Prince Size: 23'8" x 40' Sq Ft: 947 Bedrooms: 2 Bathrooms: 1



www.suprememodular.com 856-652-2382

232













### 856-652-2382 www.suprememodular.com











The San Juan Size: 27'6" x 42' Sq Ft: 2184 **Bedrooms:** 5 **Bathrooms:** 31/2



#### www.suprememodular.com 856-652-2382