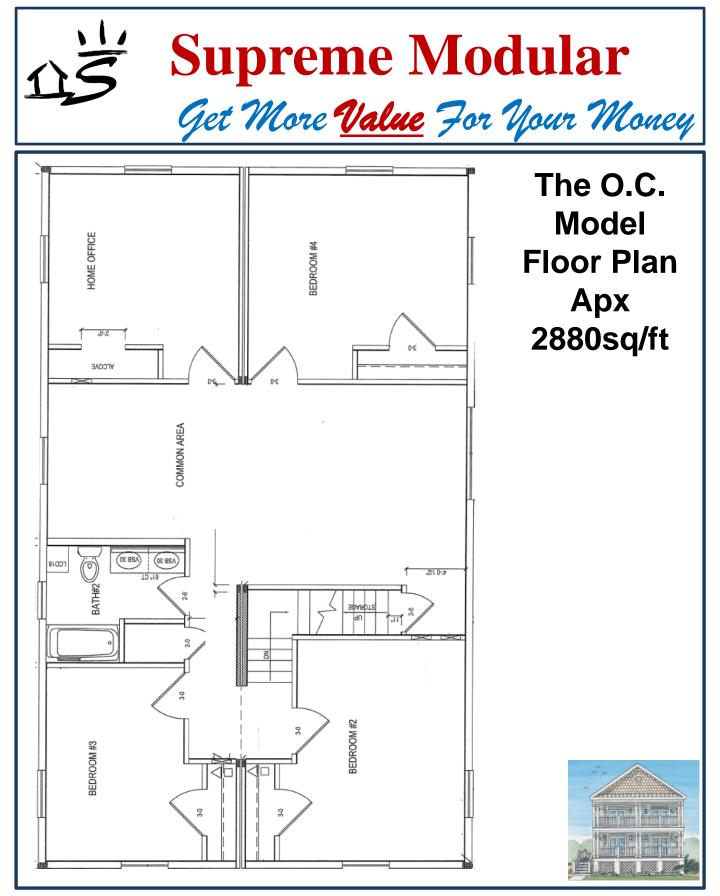

# **Specials Listing**

All Specials listed will end on this Friday.

## www.suprememodular.com 856-652-2382

All prices and offers are subject to change without notice. Supreme Modular is not responsible for mistakes, errors, or omissions in advertisements/marketing materials. For informational purposes only. Endorsers may be paid. Some options may be shown, not included in advertised price.

168



### 856-652-2382 www.suprememodular.com





2

5

### 856-652-2382 www.suprememodular.com

FILL

30

15-1

17-7 1/4

6-1

TEMP 3069

0

L" FILL

(seed

22-4 3/4"

0

.

40-0

MULED

29-6





### 856-652-2382 www.suprememodular.com







214





The Miami Size: 27'6" x 44'/48' Sq Ft: 1265 **Bedrooms:** 3 **Bathrooms:** 2



### 856-652-2382 www.suprememodular.com





The Port De Prince Size: 23'8" x 40' Sq Ft: 947 Bedrooms: 2 Bathrooms: 1



www.suprememodular.com 856-652-2382

232













### 856-652-2382 www.suprememodular.com











The San Juan Size: 27'6" x 42' Sq Ft: 2184 **Bedrooms:** 5 **Bathrooms:** 31/2



#### www.suprememodular.com 856-652-2382