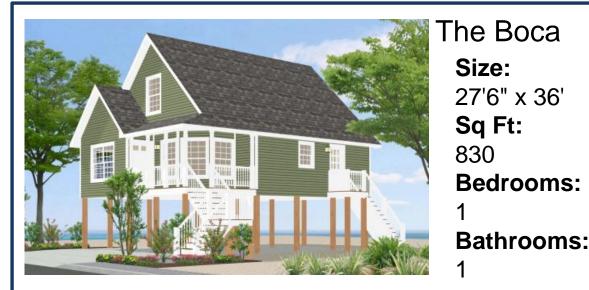

### 856-652-2382 www.suprememodular.com

The Port De Prince Size: 23'8" x 40' Sq Ft: 947 Bedrooms: 2 Bathrooms: 1

www.suprememodular.com 856-652-2382

232