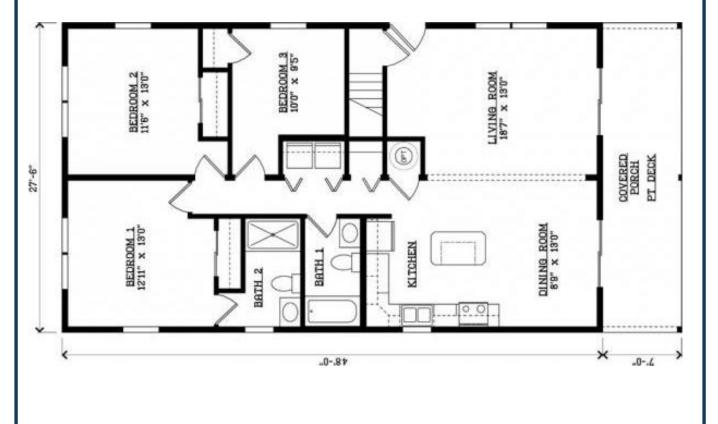

### 856-652-2382 www.suprememodular.com

214

The Miami Size: 27'6" x 44'/48' Sq Ft: 1265 **Bedrooms:** 3 **Bathrooms:** 2