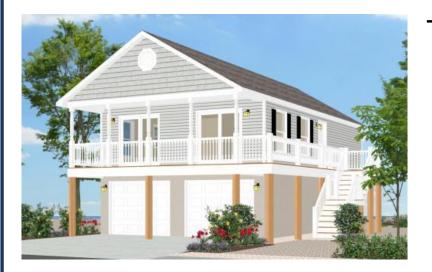

### 856-652-2382 www.suprememodular.com

The Port De Prince Size: 23'8" x 40' Sq Ft: 947 Bedrooms: 2 Bathrooms: 1

www.suprememodular.com 856-652-2382

232