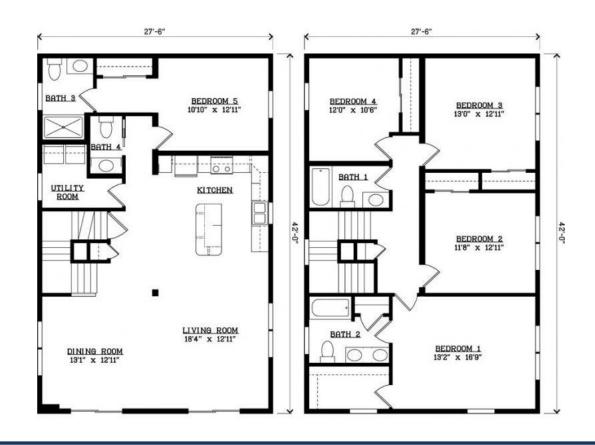

### 856-652-2382 www.suprememodular.com

The San Juan Size: 27'6" x 42' Sq Ft: 2184 **Bedrooms:** 5 **Bathrooms:** 31/2