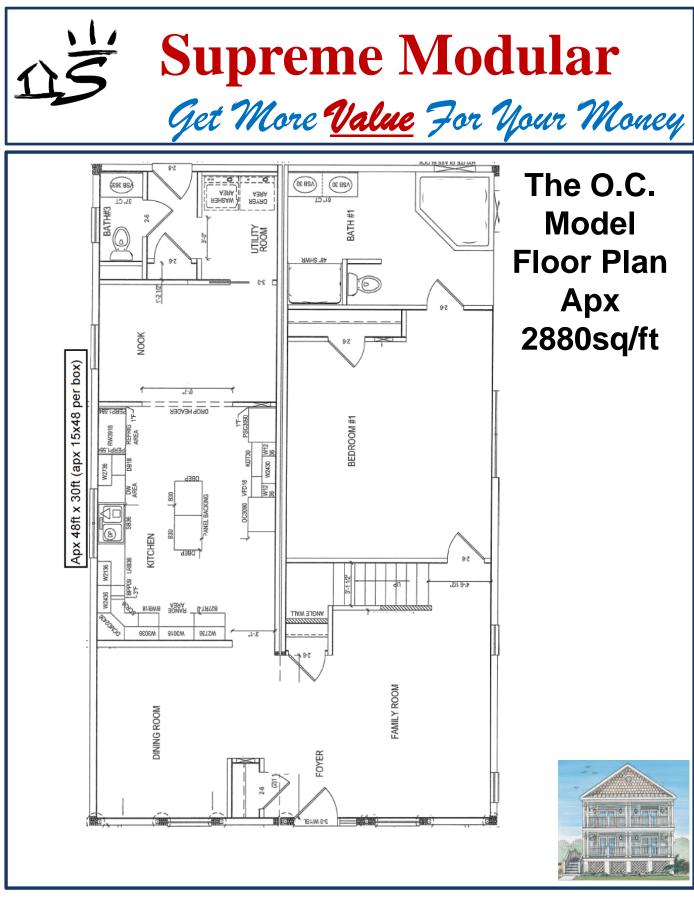

# **Specials Listing**

All Specials listed will end on this Friday.

## www.suprememodular.com 856-652-2382

All prices and offers are subject to change without notice. Supreme Modular is not responsible for mistakes, errors, or omissions in advertisements/marketing materials. For informational purposes only. Endorsers may be paid. Some options may be shown, not included in advertised price.

168



### 856-652-2382 www.suprememodular.com





2

5

### 856-652-2382 www.suprememodular.com

FILL

30

15-1

17-7 1/4

6-1

TEMP 3069

0

L" FILL

(seed

22-4 3/4"

0

.

40-0

MULED

29-6





### 856-652-2382 www.suprememodular.com







214





The Miami Size: 27'6" x 44'/48' Sq Ft: 1265 **Bedrooms:** 3 **Bathrooms:** 2



### 856-652-2382 www.suprememodular.com





The Port De Prince Size: 23'8" x 40' Sq Ft: 947 Bedrooms: 2 Bathrooms: 1



www.suprememodular.com 856-652-2382

232













### 856-652-2382 www.suprememodular.com











The San Juan Size: 27'6" x 42' Sq Ft: 2184 **Bedrooms:** 5 **Bathrooms:** 31/2



#### www.suprememodular.com 856-652-2382