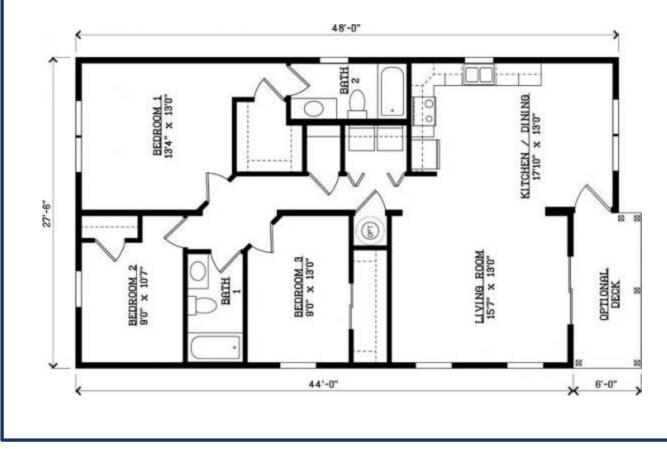

### 856-652-2382 www.suprememodular.com

214

The Miami Size: 27'6" x 44'/48' Sq Ft: 1265 **Bedrooms:** 3 **Bathrooms:** 2