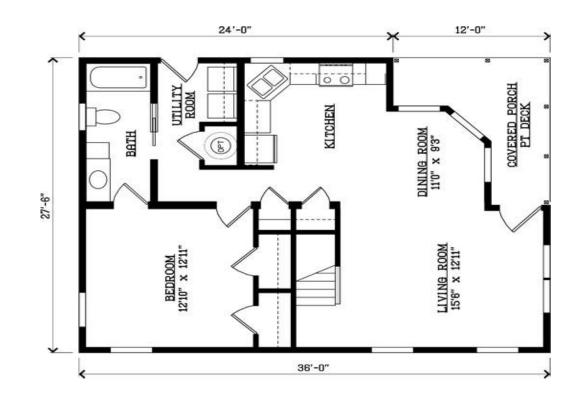

### 856-652-2382 www.suprememodular.com

The Port De Prince Size: 23'8" x 40' Sq Ft: 947 Bedrooms: 2 Bathrooms: 1

www.suprememodular.com 856-652-2382

232