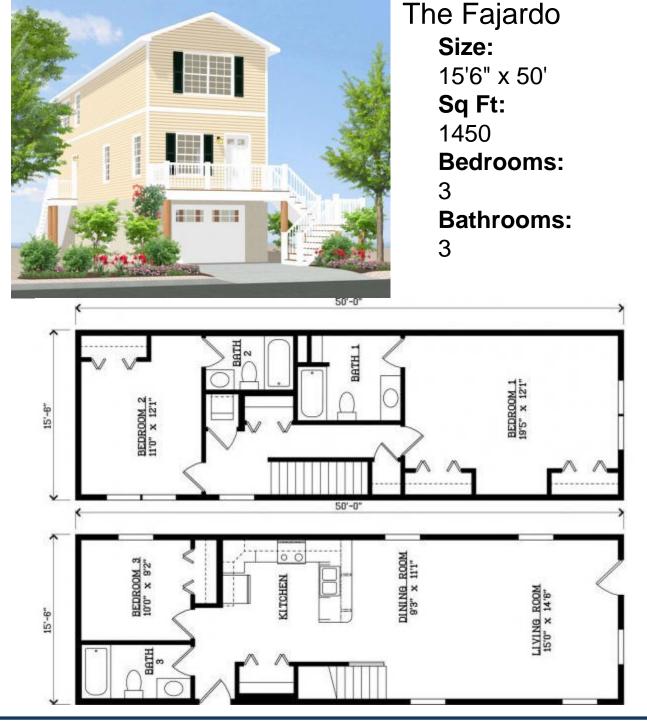

ge without notice. Supreme Modular is not responsible for mistakes, errors, or omissions in advertisements/marketing materials. For informational purposes only. Endorsers may be paid. Some options may be shown, not included in advertised price.

168



### 856-652-2382 www.suprememodular.com





2

5

### 856-652-2382 www.suprememodular.com

FILL

30

15-1

17-7 1/4

6-1

TEMP 3069

0

L" FILL

(seed

22-4 3/4"

0

.

40-0

MULED

29-6





### 856-652-2382 www.suprememodular.com







214





The Miami Size: 27'6" x 44'/48' Sq Ft: 1265 **Bedrooms:** 3 **Bathrooms:** 2



### 856-652-2382 www.suprememodular.com





The Port De Prince Size: 23'8" x 40' Sq Ft: 947 Bedrooms: 2 Bathrooms: 1



www.suprememodular.com 856-652-2382

232













### 856-652-2382 www.suprememodular.com











The San Juan Size: 27'6" x 42' Sq Ft: 2184 **Bedrooms:** 5 **Bathrooms:** 31/2



#### www.suprememodular.com 856-652-2382