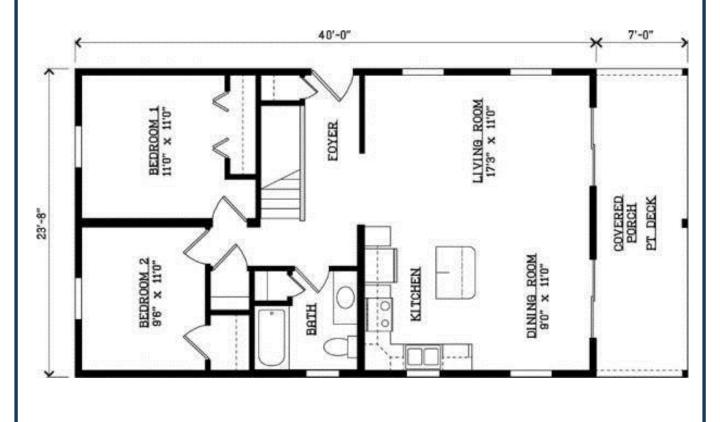

### 856-652-2382 www.suprememodular.com

The Port De Prince Size: 23'8" x 40' Sq Ft: 947 Bedrooms: 2 Bathrooms: 1

www.suprememodular.com 856-652-2382

232