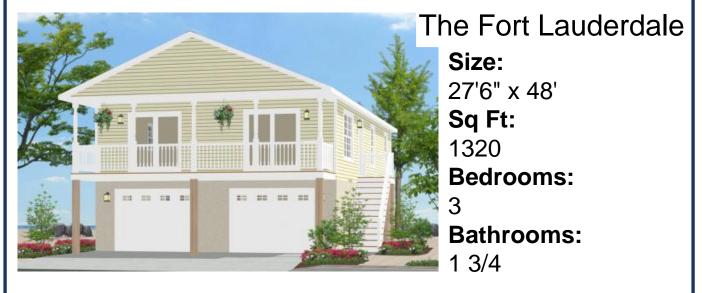

### 856-652-2382 www.suprememodular.com

214

The Miami Size: 27'6" x 44'/48' Sq Ft: 1265 **Bedrooms:** 3 **Bathrooms:** 2